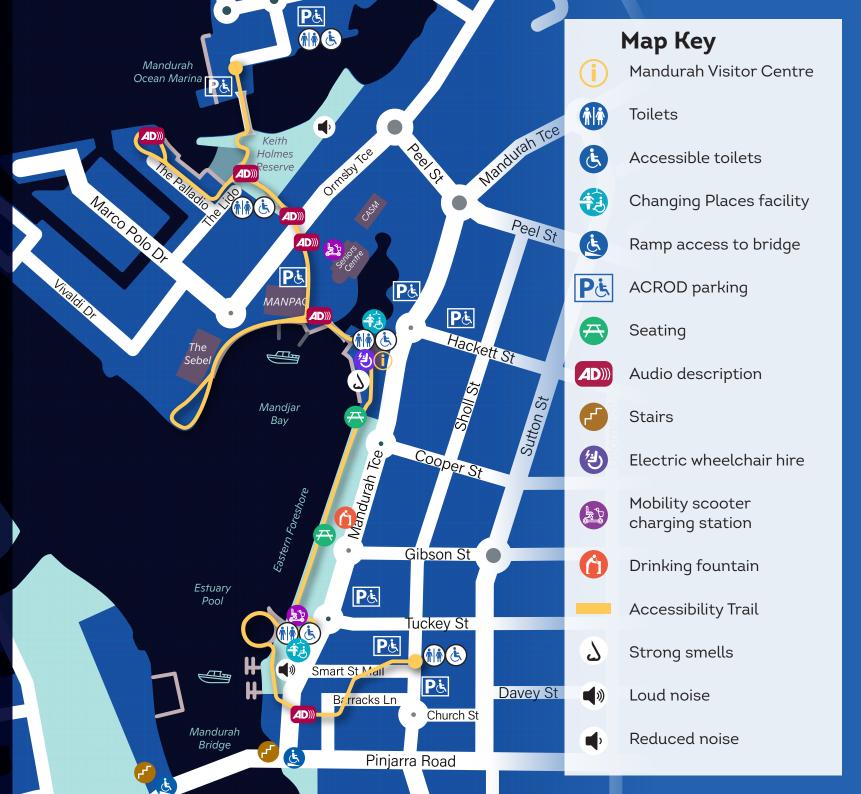

## Accessibility Map

Did you know that there is an accessible pathway for the Mandurah Christmas Lights trail?

Follow the yellow accessibility trail to explore the lights.

While we've worked to provide an accessible pathway, please note that some challenges may be experienced. Many light installations are positioned along pathways or solid surfaces, though some are set up on grass. Enjoy the festive atmosphere with easier access along much of the trail.

Find more accessibility information at <u>mandurah</u>. <u>wa.gov.au/christmas</u> including a social story and a communication board to download.